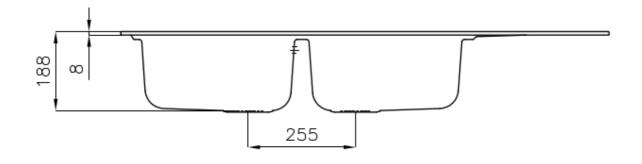

#### DETAILS

| Edge/Installation Type | Standard (8 mm Edge)                                            |
|------------------------|-----------------------------------------------------------------|
| Finish                 | Foster brushed                                                  |
| Material               | AISI 304 stainless steel                                        |
| Texture                | Microfoster                                                     |
| Base                   | 80-90 cm                                                        |
| Dimensions             | 1160 x 500 mm                                                   |
| Standard fittings      | Fixing hooks, gasket, drain, overflow and siphon, boxed packing |
| Mixer holes            | 1 standard hole - 2nd hole on request                           |
| Built-in hole          | 1140 x 480 mm                                                   |

# Foster ==

| Drainer         | Yes         |
|-----------------|-------------|
| Width           | 116 cm      |
| Bowl dimension  | 362,5x400mm |
| Number of bowls | 2 bowls     |
| Waste fitting   | 3,5" drain  |
|                 |             |