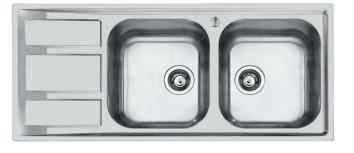

### Sink FM

Bowl on the right Kitchen Sinks Code: 1972 461

#### DETAILS

| Edge/Installation Type | Standard (8 mm Edge)                                            |
|------------------------|-----------------------------------------------------------------|
| Finish                 | Foster brushed                                                  |
| Material               | AISI 304 stainless steel                                        |
| Texture                | Microfoster                                                     |
| Base                   | 80-90 cm                                                        |
| Dimensions             | 1160 x 500 mm                                                   |
| Standard fittings      | Fixing hooks, gasket, drain, overflow and siphon, boxed packing |
| Mixer holes            | 1 standard hole - 2nd hole on request                           |
| Built-in hole          | 1140 x 480 mm                                                   |

# Foster ==

| Drainer         | Yes         |
|-----------------|-------------|
| Width           | 116 cm      |
| Bowl dimension  | 362,5x400mm |
| Number of bowls | 2 bowls     |
| Waste fitting   | 3,5" drain  |
|                 |             |