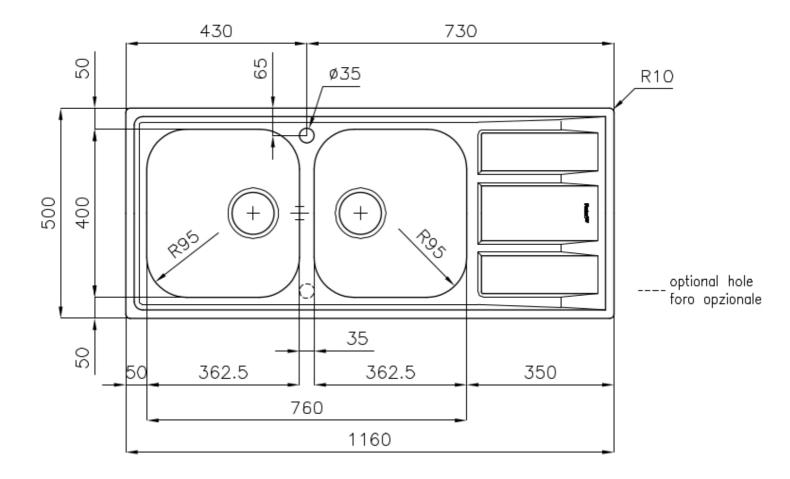

#### DETAILS

| Edge/Installation Type | Standard (8 mm Edge)                                            |
|------------------------|-----------------------------------------------------------------|
| Finish                 | Foster brushed                                                  |
| Material               | AISI 304 stainless steel                                        |
| Texture                | Microfoster                                                     |
| Base                   | 80-90 cm                                                        |
| Dimensions             | 1160 x 500 mm                                                   |
| Standard fittings      | Fixing hooks, gasket, drain, overflow and siphon, boxed packing |
| Mixer holes            | 1 standard hole - 2nd hole on request                           |
| Built-in hole          | 1140 x 480 mm                                                   |

# Foster ==

| Drainer         | Yes         |
|-----------------|-------------|
| Width           | 116 cm      |
| Bowl dimension  | 362,5x400mm |
| Number of bowls | 2 bowls     |
| Waste fitting   | 3,5" drain  |
|                 |             |

#### FEATURES

| 2nd / 3rd hole availaible | The sink can be customized with the execution on request of additional holes, usable for double-hole mixers, for remote controlled drains or for the installation of soap dispensers. The positions are marked on the drawings with dotted line holes. |
|---------------------------|--------------------------------------------------------------------------------------------------------------------------------------------------------------------------------------------------------------------------------------------------------|
| Added value               | Foster uses steel thicknesses higher than those used on average by other manufacturers. This is how, thanks to our long experience, we know how to make sinks of superior quality and with a better resistance to aging.                               |
| Basket 3,5" waste fitting | The drain is equipped with a large 3.5" drain, with the practical basket cap that prevents the discharge of solid parts.                                                                                                                               |
| Sliding brackets          |                                                                                                                                                                                                                                                        |